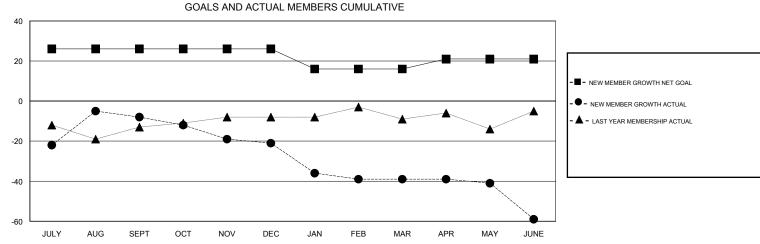

## **OPEN LOCATION MARYLAND GMT CA** Clubs Members RESULTS FOR 2016-2017 RESULTS FOR 2016-2017 NEW CLUB GOAL NEW CLUBS DROPPED CLUBS NEW MEMBER GROWTH NEW MEMBER DROPPED QUARTER QUARTER NET GOAL (not reinstated GROWTH ACTUAL (not MEMBERS ACTUAL or transfers) reinstated or transfers) (including transfers) 26 46 54 JULY/AUG/SEPT JULY/AUG/SEPT 0 0 0 0 28 41 OCT/NOV/DEC OCT/NOV/DEC 0 0 0 -10 24 42 JAN/FEB/MAR JAN/FEB/MAR

APR/MAY/JUNE

0

0

1

| DROPPED CLUBS: 1  DROPPED MEMBERS |         | 28 CLUBS OF 49 ADDED 1 OR MORE<br>NEW MEMBERS | GENDER DISTRIBUTION           MALE         955 (67.49%)           FEMALE         460 (32.51%) |  |     |
|-----------------------------------|---------|-----------------------------------------------|-----------------------------------------------------------------------------------------------|--|-----|
| DECEASED CLUB CANCELLED           | 37<br>9 | CLICK HERE FOR CUMULATIVE  MEMBERSHIP DATA    | TOTAL FAMILY UNIT MEMBERS                                                                     |  | 221 |
| OTHER OTHER                       | 144     |                                               | FAMILY MEMBERS PAYING HALF DUES                                                               |  | 118 |
| TOTAL                             | 190     |                                               | 5020                                                                                          |  |     |